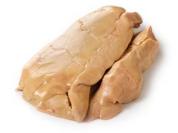

#### Physical

The color of the foie gras varies from ivory to pinkish white. It is a little darker in the case of duck.

#### Organoleptic

Color: Ivory to pinkish white